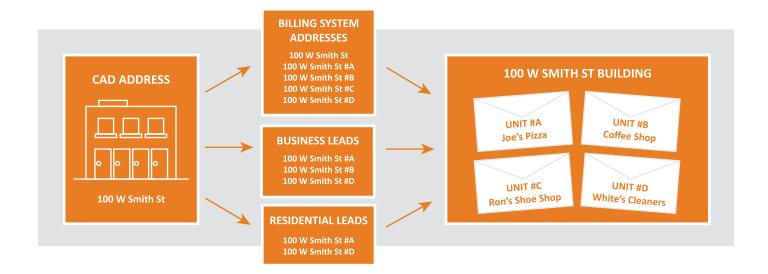

- Providing quality customer service
- Timely cost-savings
- Increasing your customer base

The system bridges the missing information between the billing system, addresses in engineering maps, and intelligence sources by creating a single source of addresses.

Duplicates are removed, and records and merged together. Addresses are also standardized according to United States Postal Service address standards, and Delivery Point Validated (DPV) to verify the address can accept mail.

### The Best Resource Available For Calculating Serviceability

ADDRESSmanager uses the actual engineering maps to calculate serviceability, measuring the distance to plant, instead of distance to the nearest existing customers. This gives communication service providers the addresses of commcercial areas not yet known, and location accuracy far superior to standard geocoded addresses.

ADDRESSmanager can also determine serviceability in commercial areas where no residential customers exist. This can provide the organization with an increased opportunity to discover new customers within existing networks. ADDRESSmanager makes finding commercial customers simple and easy.