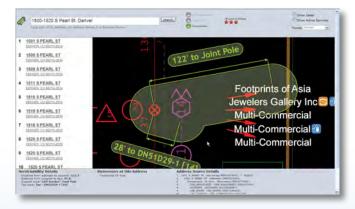

### The Best Resource Available For Calculating Serviceability

ADDRESSmanager uses the actual engineering maps to calculate serviceability, measuring the distance to plant, instead of distance to the nearest existing customers. This gives communication service providers the addresses of commcercial areas not yet known, and location accuracy far superior to standard geocoded addresses.

ADDRESSmanager can also determine serviceability in commercial areas where no residential customers exist. This can provide the organization with an increased opportunity to discover new customers within existing networks. ADDRESSmanager makes finding commercial customers simple and easy.