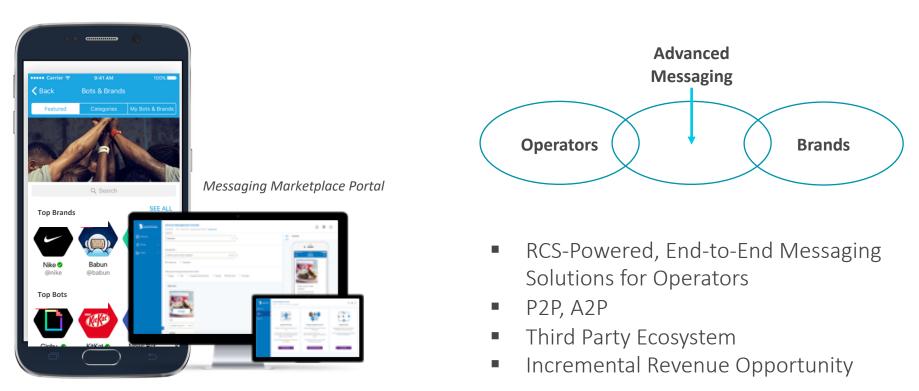

## Operators Formed Together to Create a Win-Win-Win Ecosystem.

# Advanced Messaging, Takes RCS, Up to an Entirely Different Level.

Advanced Messaging Application

Only Synchronoss offers an end-to-end communications and commerce platform and solution suite.

- RCS, GSMA-Standard, Messaging as a Platform and Cross Platform Rich Client
- Distributed Through Operators
- Game-changing Peer 2 Peer Functionality
- Standardized, Rich Brand Discovery and Interaction
- Brand Portal and Commerce Ecosystem