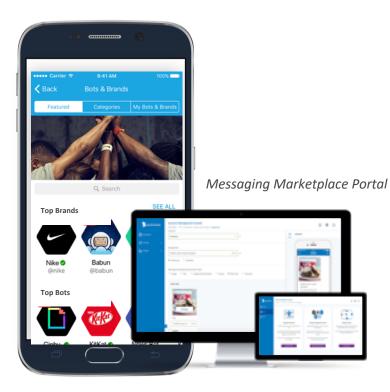

# Advanced Messaging, Takes RCS, Up to an Entirely Different Level.

Advanced Messaging Application

Only Synchronoss offers an end-to-end communications and commerce platform and solution suite.

- RCS, GSMA-Standard, Messaging as a Platform and Cross Platform Rich Client
- Distributed Through Operators
- Game-changing Peer 2 Peer Functionality
- Standardized, Rich Brand Discovery and Interaction
- Brand Portal and Commerce Ecosystem