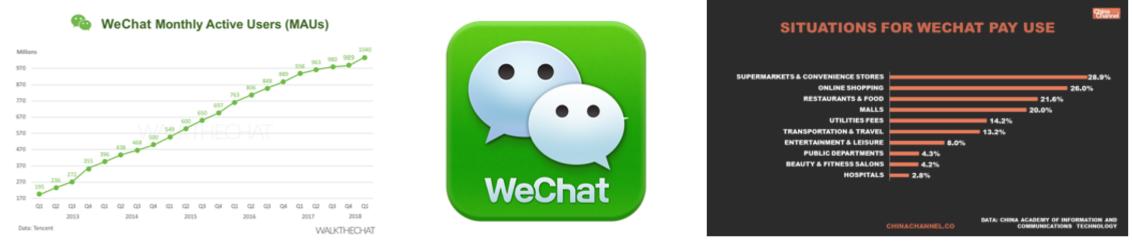

## The Operators Looked To The Success Model Perfected by We Chat

#### WIN THE USERS, THE BRANDS WILL FOLLOW.

Line and WeChat usurped Carrier messaging by creating new experiences with a viral-worthy, client-based user experience in P2P and A2P.

synchronoss