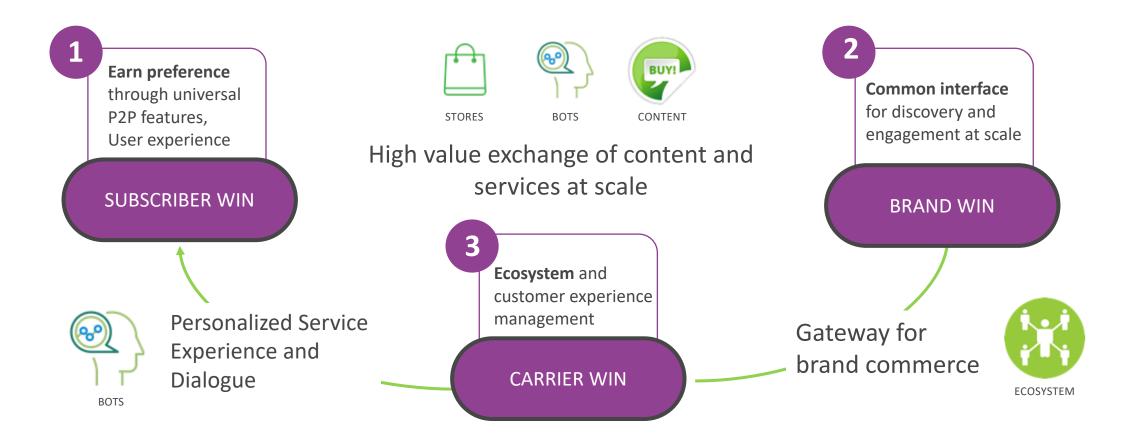

e Operators to standardize the user experience and feature functionality through a common client
- Partner with the Operators to promote user adoption of a common client across channels

#### DIFFERENTIATED VALUE

Synchronoss helped operators completely transform their messaging business by adopting the very approach and business structure of the OTT competitors.-They are now growing active subscribers by the millions as they begin to launch their A2P offering.



## The Operators Looked To The Success Model Perfected by We Chat



#### WIN THE USERS, THE BRANDS WILL FOLLOW.

Line and WeChat usurped Carrier messaging by creating new experiences with a viral-worthy, client-based user experience in P2P and A2P.



synchronoss

## Operators Formed Together to Create a Win-Win-Win Ecosystem.





# Advanced Messaging, Takes RCS, Up to an Entirely Different Level.



Advanced Messaging Application



Only Synchronoss offers an end-to-end communications and commerce platform and solution suite.

- RCS, GSMA-Standard, Messaging as a Platform and Cross Platform Rich Client
- Distributed Through Operators
- Game-changing Peer 2 Peer Functionality
- Standardized, Rich Brand Discovery and Interaction
- Brand Portal and Commerce Ecosystem



### If you'd like to know more about changing the way use messaging to drive new revenue...

messaging@synchronoss.com

# We'd Love To Talk More.



© 2019 Synchronoss Technologies, Inc. All Rights Reserved.